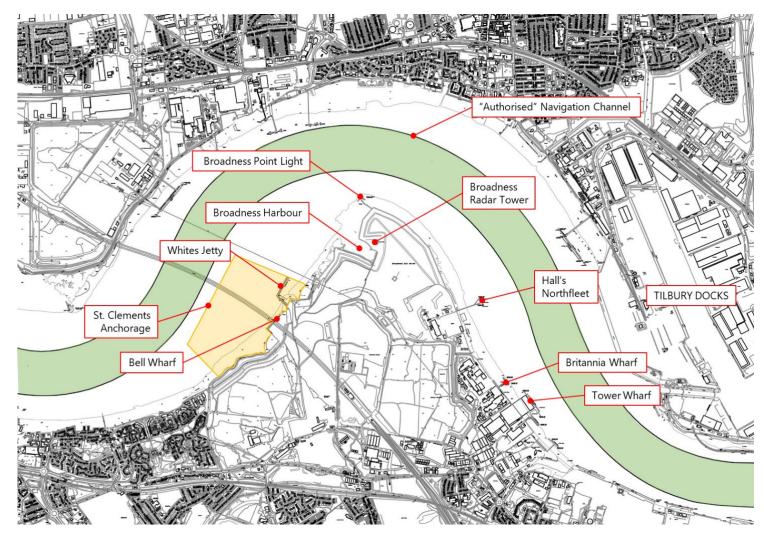

## The London Resort Development Consent Order

BC080001

**Environmental Statement** 

**Volume 3: Figures** 

Figure 17.16 – Location of marine infrastructure on the Swanscombe Peninsula.

Document reference: 6.3.17.16